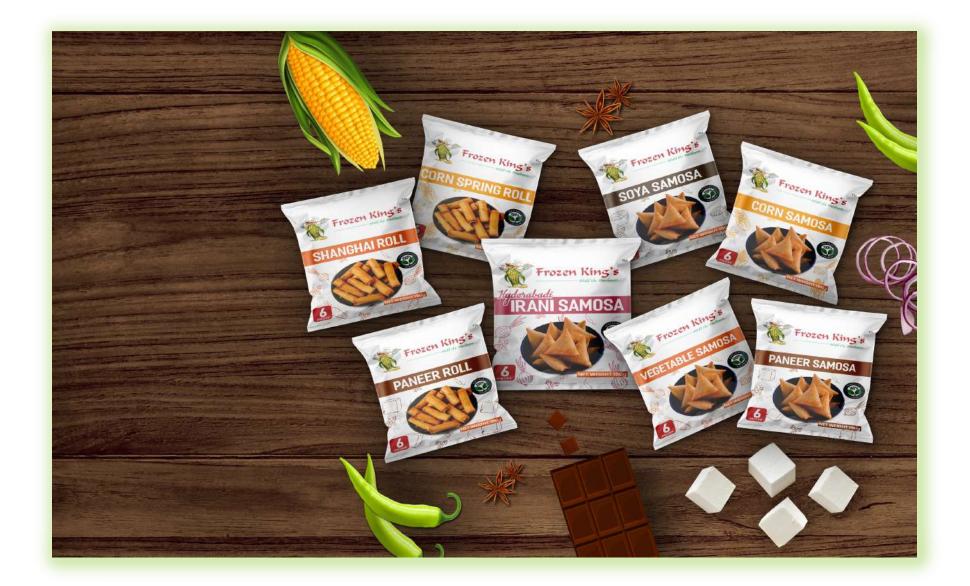

#### **Frozen Snacks**

Corn Samosa

**Onion Samosa** 

**Paneer Samosa** 

Irani Samosa

**Paneer Roll** 

Vegetable Samosa

Shanghai Roll

**Corn Spring Roll** 

**Chocolate Roll** 