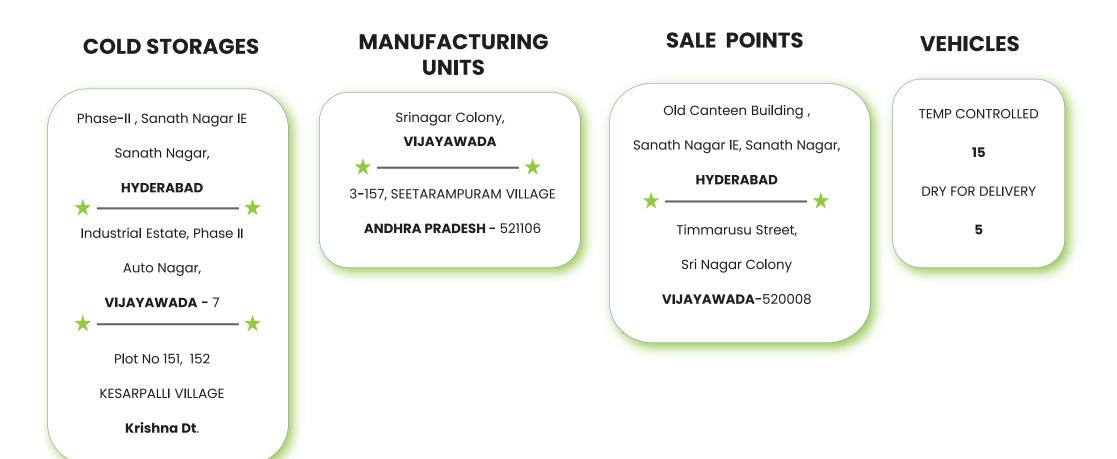

#### **Registered Office**

Flat No 101, Alekhya Homes, Temple trees, Raghavendra Colony; Kondapur Hyderabad-500084 Telangana

#### **Factory Address**

D. No- 3-157 ; Seetharampuram Nuzividu Mandal, Krishna Dt. 521106, Andhra Pradesh INDIA

#### **Branches & Warehouses**

## **Distribution Strength**

- Vast experience in the field of CFA and Distribution of frozen and dry products.
- In-house warehousing and logistics.
- Serves nearly 500 stores per week.
- Offers a full merchandising service to the chains and large retailer stores.
- Direct market coverage of approximately 500 establishments and indirect coverage of 200 stores.
- The fleet consists of 27 trucks including 19 frozen trucks, and 8 vans equipped with GPS navigation systems linked to our central office.